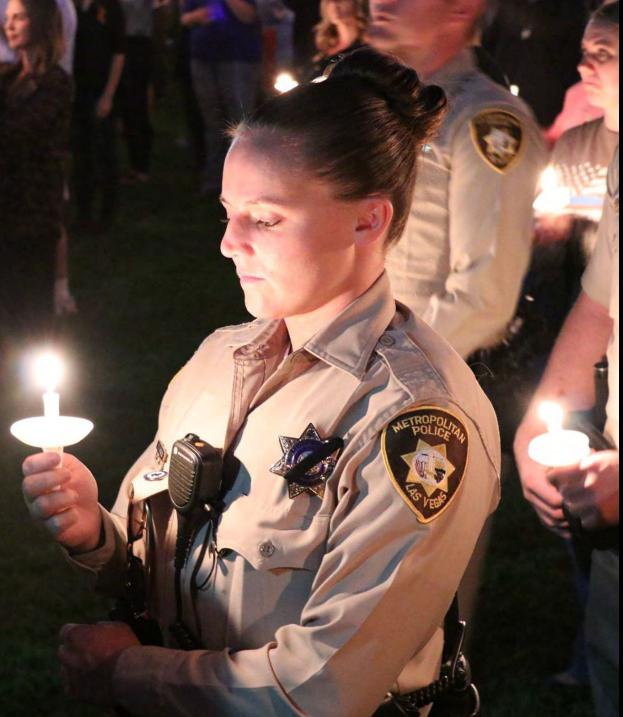

#### #VegasStrong

Mr. Vice President, we are a people who created a metropolis in the desert. Do not underestimate our resolve.

> - Scott Emerson American Red Cross October 7, 2017

# **#VegasStrong**

Mr. Vice President, we are a people who created a metropolis in the desert. Do not underestimate our resolve.

> - Scott Emerson American Red Cross October 7, 2017