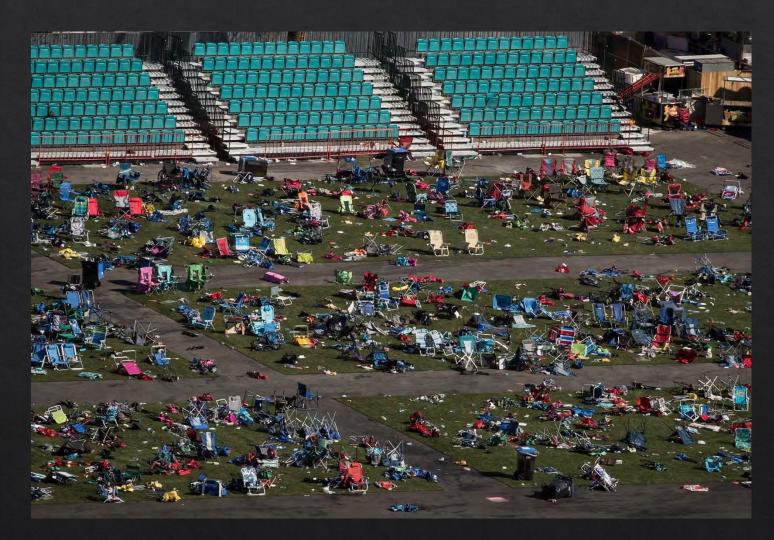

## The Concert

20,000+ In Attendance – 2,000 Vendors / Employees

#### **Inside the Venue**

- 22,000 concert goers; 2,000 vendors and employees; 17.5 acre open-air site
- Unusually large numbers of Off Duty Cops, Firefighters, Doctors, Nurses and Veterans in attendance (Atypical audience)
- Metro Police Dept (ICP, Inner/Outer Perimeter)
  -50 Personnel With Command Post
- Community Ambulance
  - 16 Personnel (ALS & ILS), 3 Ambulances