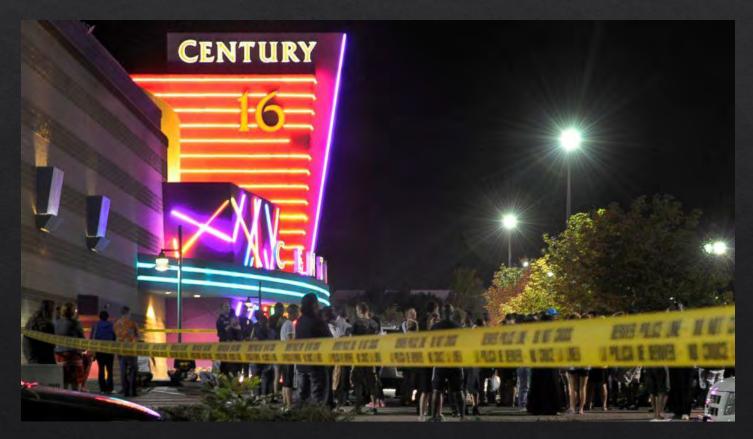

#### Shots Fired

9 Minutes of Hell

#### **Initial Confusion and Chaos**

**Initial Response** *Fire Alarm Office (911)* 

- 4 Dispatchers Working On Console When Incident Began
- 10 Communication Specialists / 1 Senior Communications Specialist
- 8 Radio Channels (Command / Operations)
- 786 Incoming And Outgoing Calls Placed
- 60 70 incident related calls holding at any given time