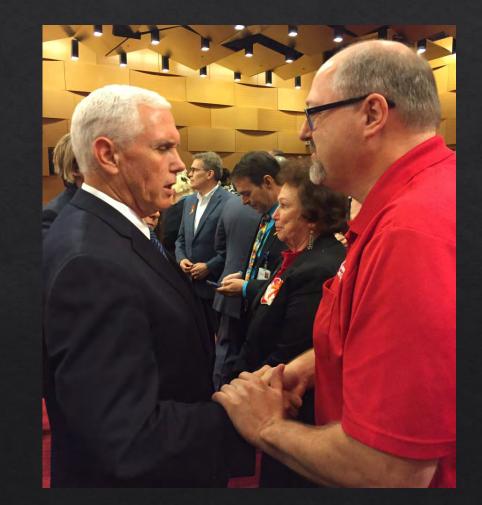

#### #VegasStrong

Mr. Vice President, we are a people who created a metropolis in the desert. Do not underestimate our resolve.

> - Scott Emerson American Red Cross October 7, 2017

# **#VegasStrong**

Mr. Vice President, we are a people who created a metropolis in the desert. Do not underestimate our resolve.

> - Scott Emerson American Red Cross October 7, 2017