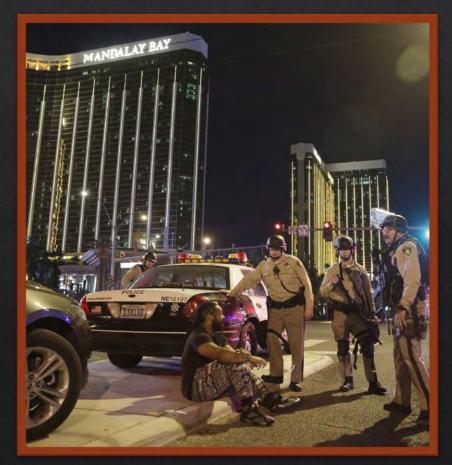

#### Shots Fired

9 Minutes of Hell

#### **Initial Confusion and Chaos**

**Initial Response** *Fire Alarm Office (911)* 

- 4 Dispatchers Working On Console When Incident Began
- 10 Communication Specialists / 1 Senior Communications Specialist
- 8 Radio Channels (Command / Operations)
- 786 Incoming And Outgoing Calls Placed
- 60 70 incident related calls holding at any given time