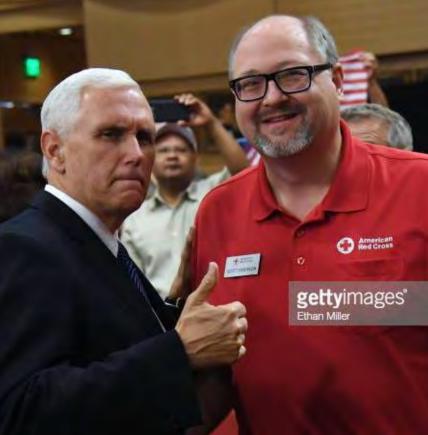

#### #VegasStrong

Mr. Vice President, we are a people who created a metropolis in the desert. Do not underestimate our resolve.

> - Scott Emerson American Red Cross October 7, 2017

# **#VegasStrong**

Mr. Vice President, we are a people who created a metropolis in the desert. Do not underestimate our resolve.

> - Scott Emerson American Red Cross October 7, 2017