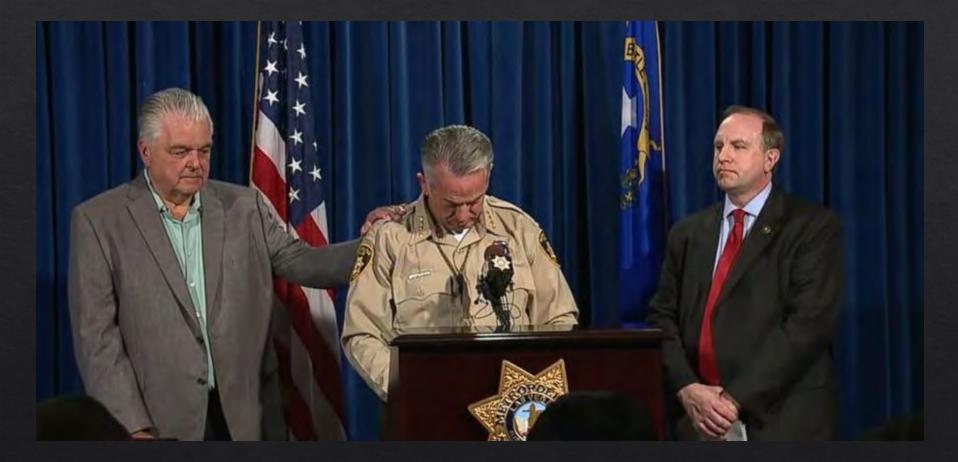

#### #VegasStrong

Mr. Vice President, we are a people who created a metropolis in the desert. Do not underestimate our resolve.

> - Scott Emerson American Red Cross October 7, 2017

# **#VegasStrong**

Mr. Vice President, we are a people who created a metropolis in the desert. Do not underestimate our resolve.

> - Scott Emerson American Red Cross October 7, 2017