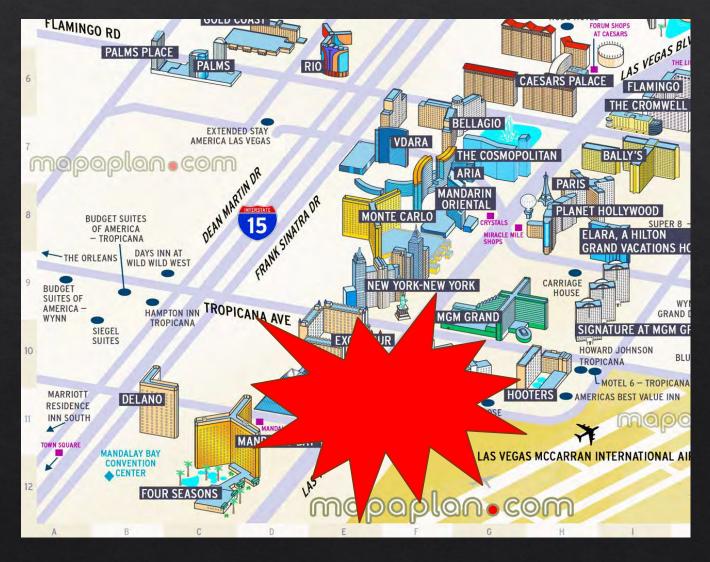

#### **The Location**

#### The Location

Photo from LVMPD.

#### **Inside the Venue**

- 22,000 concert goers; 2,000 vendors and employees; 17.5 acre open-air site
- Unusually large numbers of Off Duty Cops, Firefighters, Doctors, Nurses and Veterans in attendance (Atypical audience)
- Metro Police Dept (ICP, Inner/Outer Perimeter)
  -50 Personnel With Command Post
- Community Ambulance
  - 16 Personnel (ALS & ILS), 3 Ambulances