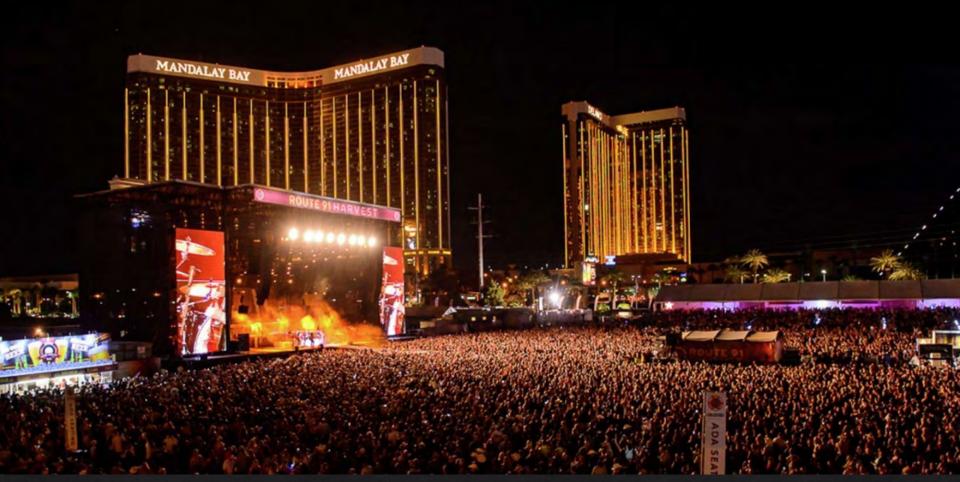

## The Concert

20,000+ In Attendance – 2,000 Vendors / Employees

#### **The Location**

#### The Location

Photo from LVMPD.

#### **Inside the Venue**

- 22,000 concert goers; 2,000 vendors and employees; 17.5 acre open-air site
- Unusually large numbers of Off Duty Cops, Firefighters, Doctors, Nurses and Veterans in attendance (Atypical audience)
- Metro Police Dept (ICP, Inner/Outer Perimeter)
  -50 Personnel With Command Post
- Community Ambulance
  - 16 Personnel (ALS & ILS), 3 Ambulances