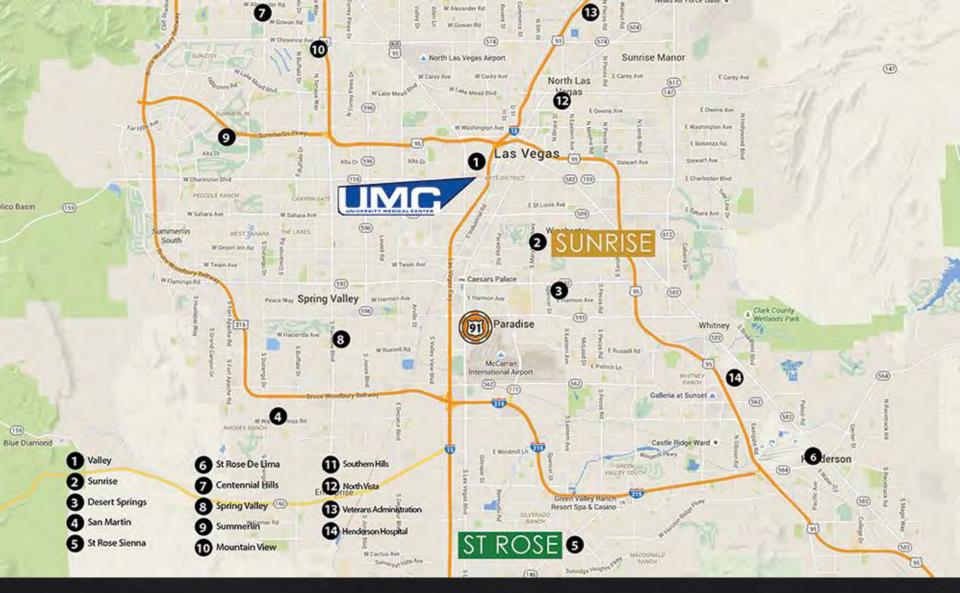

#### **Initial Response** Injuries and Transports

460 Victims to....13 HospitalsHur(500 Gunshot Wounds)(4 Trial

Hundreds Treated (4 Triage Sites On-Scene)

**Over 850 Non-Fatal Injuries** 

#### 450 units supplied to all 13 hospitals.