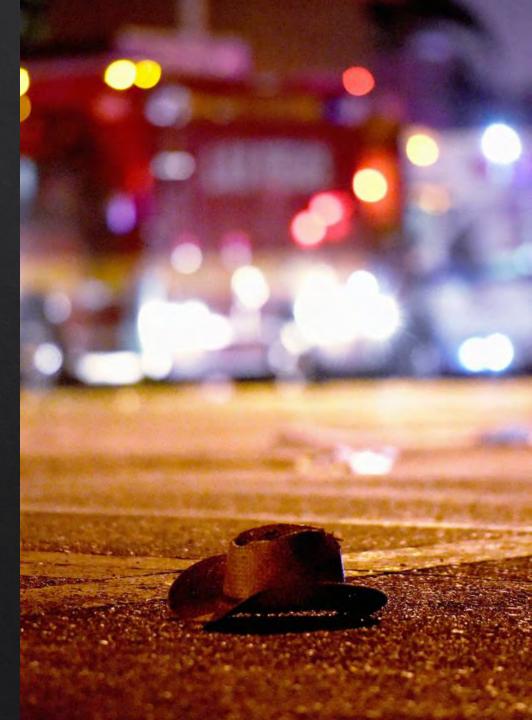

#### Shots Fired

9 Minutes of Hell

#### **Initial Confusion and Chaos**

**Initial Response** *Fire Alarm Office (911)* 

- 4 Dispatchers Working On Console When Incident Began
- 10 Communication Specialists / 1 Senior Communications Specialist
- 8 Radio Channels (Command / Operations)
- 786 Incoming And Outgoing Calls Placed
- 60 70 incident related calls holding at any given time